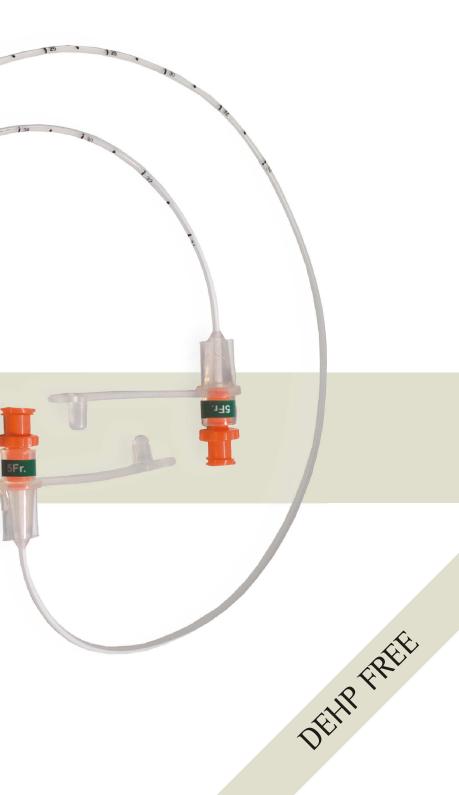

- Non-wettable silicone material will not perforate or adhere to lining of stomach during sampling.
- Less interruption of important sleep cycles because it is softer.
- Barium sulfate-loaded catheter is highly visible under x-ray for easy verification of tip placement.
- Depth markings graduated every centimeter.
- Orange hub identifies enteral-only connection to prevent accidental medication infusion.

Choice of standard luer lock connector for continuous feeding or oral dose connector for intermittent feeding.

| Nutri-Cath Silicone Enteral Feeding Catheters |         | Packaged 10/bx |         |         |
|-----------------------------------------------|---------|----------------|---------|---------|
| Standard Hub                                  | 3.5 Fr  | 5.0 Fr         | 6.5 Fr  | 8.0 Fr  |
| 40 cm                                         | 4163519 | 4165019        | 4166519 | 4168019 |
| 58 cm                                         | 4163529 | 4165029        | 4166529 | 4168029 |
| 93 cm                                         | 4163539 | 4165039        | 4166539 | 4168039 |
|                                               |         |                |         |         |
| <u>Nutri-Lok<sup>®</sup> Hub</u>              | 3.5 Fr  | 5.0 Fr         | 6.5 Fr  | 8.0 Fr  |
| 40 cm                                         | 4153517 | 4155017        | 4156517 | 4158017 |
| 58 cm                                         | 4153527 | 4155027        | 4156527 | 4158027 |
| 93 cm                                         | 4153537 | 4155037        | 4156537 | 4158037 |
|                                               |         |                |         |         |