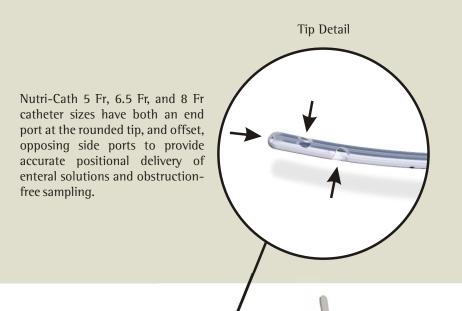

- Non-wettable silicone material will not perforate or adhere to lining of stomach during sampling.
- Less interruption of important sleep cycles because it is softer.
- Barium sulfate-loaded catheter is highly visible under x-ray for easy verification of tip placement.
- Depth markings graduated every centimeter.
- Orange hub identifies enteral-only connection to prevent accidental medication infusion.